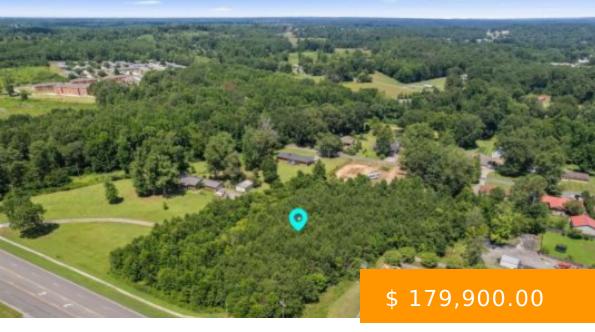

# **HWY 31**

https://www.doylerealestate.com

Prime commercial property available! This highly visible 2.4-acre lot, located next to Jack's Hamburger in Hanceville, is perfect for your business needs. Situated close to Wallace State College, this location offers excellent exposure and accessibility. Whether you're planning to expand or start a new venture, this ready-to-develop property provides the...

103 Styles St, Hanceville, AL 35077, USA

- Commercial Land
- Land and Lots
- Active