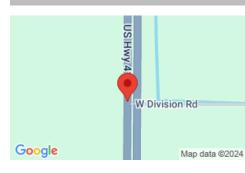

### **MISCELLANEOUS**

View: Rural, Trees/Woods

**Directions:** Highway 278 East to, Highway 41 in Altoona, turn right. The property is on both sides of the road or AL 151 N, right on County highway 29, Left on County Highway 41, property will be about 2.5 miles on the right and left.