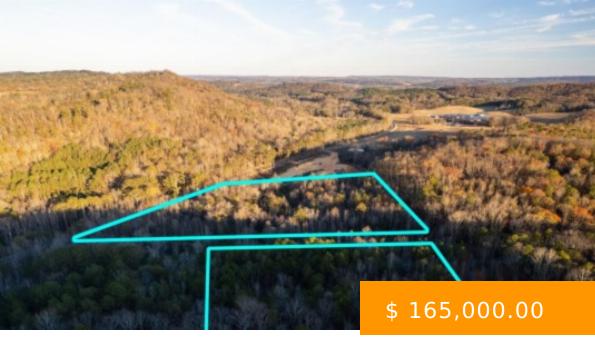

# **HWY 41**

https://www.doylerealestate.com

23.74 acres of wooded land. The property adjoins Highway 278 and is located in Altoona AL. The property is split on two sides of the road, 278 and Highway 41. Road frontage, road frontage, such easy access to both pieces of land. Less than one mile from Etowah County. So... 247 US-41, Morocco, IN 47963, USA

### **MISCELLANEOUS**

View: Rural, Trees/Woods

**Directions:** Highway 278 East to, Highway 41 in Altoona, turn right. The property is on both sides of the road or AL 151 N, right on County highway 29, Left on County Highway 41, property will be about 2.5 miles on the right and left.