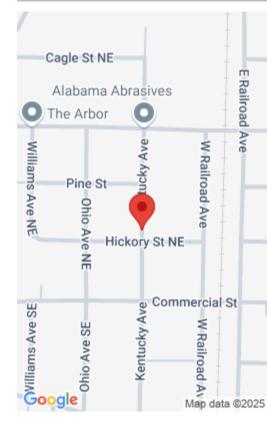

## **Miscellaneous**

**PossibleUse:** Commercial (PossibleUse), Multi-Family (PossUse), Residential (PossibleUse) **Directions:** HWY 31 SOUTH TO HANCEVILLE, AFTER HWY 91 INTERSECTION, TURN LEFT ONTO COMMERCIAL ST.(1MI) PROPERTY LOCATED ON CORNER OF COMMERICAL AND KENTUCKY AVE.