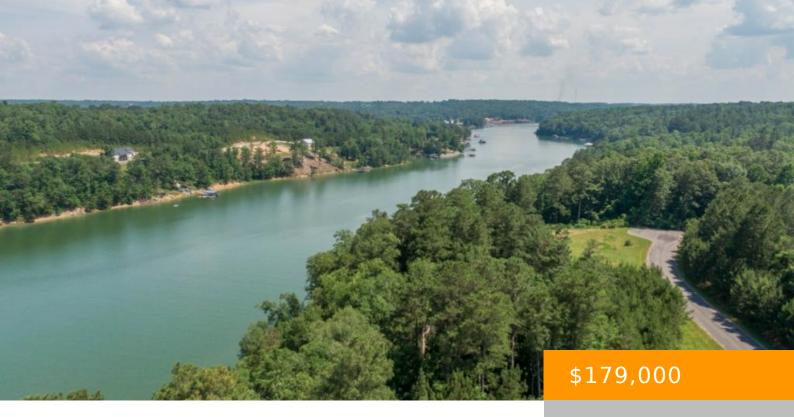

#### **LOT 1 CO RD 390**

https://www.doylerealestate.com

SMITH LAKE/LICK BRANCH: WATERBOUND SUBDIVISION LOT 1
PHASE I. THIS LOT HAS 170 FT OF WATERFRONTAGE AND IS
LOCATED JUST OFF THE MAIN CHANNEL A SHORT DISTANCE
FROM TRIDENT MARINA BY WATER. ALTHOUGH IT IS CLOSE TO
CULLMAN AND I-65 THIS LOT IS LOCATED IN AN AREA THAT HAS
LESS BOAT TRAFFIC, BUG WATER VIEWS...

#### **Miscellaneous**

Waterfrontage: 170 Waterfront\_Access: Water Front

PossibleUse: Investment (PossibleUse) Directions: CO RD 222 TO CO RD 351

FOLLOW ENTRANCE TO WATERBOUND

SUBDIVISION.

**ShowingRequirements:** Show Anytime - Notify