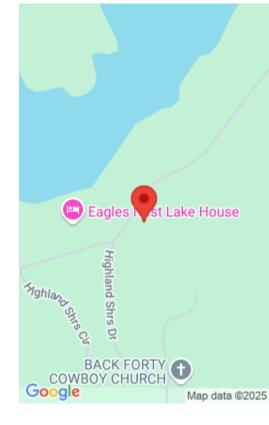

### **Miscellaneous**

**AssociationName:** Highland Shores HOA **Directions:** From Jasper, Hwy 195 North to Fall City

Road. Turn right and go 6.1 miles. Turn left onto Lamon Chapel Road. Go 0.7 miles. Turn right onto Highland Shores road for 0.3 miles. Turn right and

lot will be on the right.

ShowingRequirements: Show Anytime -

No Appt