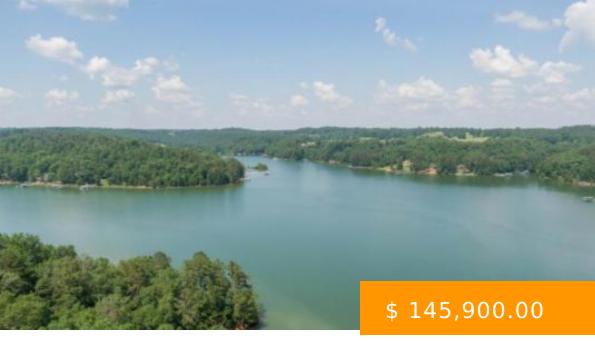

## **LOT 11 CO RD 390**

https://www.doylerealestate.com

SMITH LAKE/LICK BRANCH: WATERBOUND SUBDIVISION LOT 11 PHASE 1.THIS LOT HAS 122 FEET OF WATERFRONTAGE AND IS LOCATED JUST OFF THE MAIN CHANNEL A SHORT DISTANCE FROM TRIDENT MARINA BY WATER. ALTHOUGH IT IS CLOSE TO CULLMAN AND I-65 THIS LOT IS LOCATED IN AN AREA THAT HAS LESS BOAT...

## **MISCELLANEOUS**

Waterfrontage: 122

**PossibleUse:** Investment (PossibleUse)

ShowingRequirements: Show Anytime -

Notify A/O

Waterfront\_Access: Water Front

**Directions:** CO RD 222 TO CO RD 351 FOLLOW TO ENTRANCE OF WATERBOUND