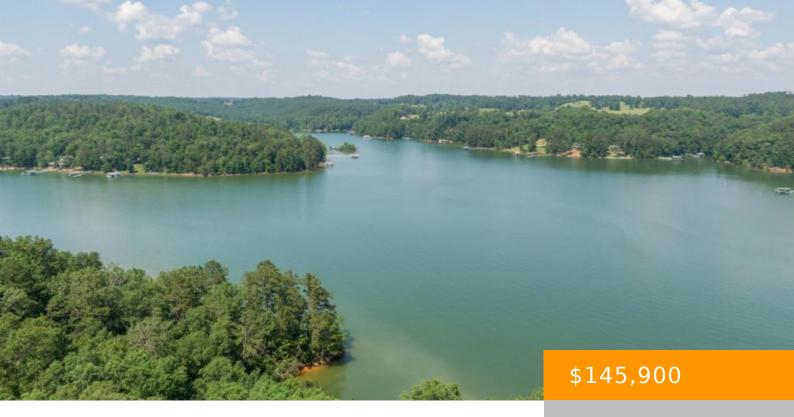

#### **LOT 11 CO RD 390**

https://www.doylerealestate.com

SMITH LAKE/LICK BRANCH: WATERBOUND SUBDIVISION LOT 11 PHASE 1.THIS LOT HAS 122 FEET OF WATERFRONTAGE AND IS LOCATED JUST OFF THE MAIN CHANNEL A SHORT DISTANCE FROM TRIDENT MARINA BY WATER. ALTHOUGH IT IS CLOSE TO CULLMAN AND I-65 THIS LOT IS LOCATED IN AN AREA THAT HAS LESS BOAT TRAFFIC, BIG WATER VIEWS AND...

### **Miscellaneous**

Waterfrontage: 122 Waterfront\_Access: Water Front

**PossibleUse:** Investment (PossibleUse) **Directions:** CO RD 222 TO CO RD 351

FOLLOW TO ENTRANCE OF WATERBOUND

CURRINGIAN CELON

SUBDIVISION.