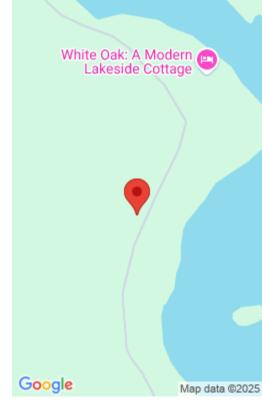

## **Miscellaneous**

**AssociationName:** White Oak Landing

**ShowingRequirements:** Call Listing Agent, Show Anytime - Notify A/O, Text Listing Agent

**Directions:** From HWY 278 and HWY 31 head west on 278 for 18 miles. Turn left on CR-77. Drive for 5.1 miles. Turn left onto CR-22. Drive for 1.9 miles. Turn left onto County Road 4005. Follow the road for .9 miles. Turn left onto White Oak Place. The destination is about .5 miles on the left.