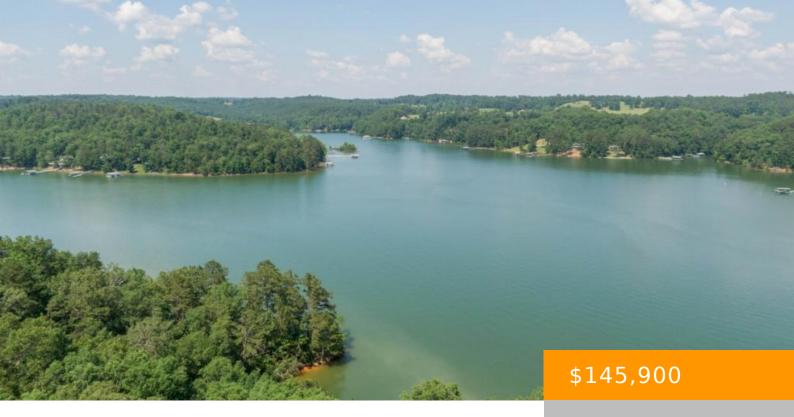

#### **LOT 12 CO RD 390**

https://www.doylerealestate.com

SMITH LAKE/LICK BRANCH: WATERBOUND SUBDIVISION LOT 12 PHASE 1.THIS LOT HAS 146 FEET OF WATERFRONTAGE AND IS LOCATED JUST OFF THE MAIN CHANNEL A SHORT DISTANCE FROM TRIDENT MARINA BY WATER. ALTHOUGH IT IS CLOSE TO CULLMAN AND I-65 THIS LOT IS LOCATED IN AN AREA THAT HAS LESS BOAT TRAFFIC, BIG WATER VIEWS AND...

### **Miscellaneous**

Waterfrontage: 146 Waterfront\_Access: Water Front

PossibleUse: Investment (PossibleUse) Directions: CO RD 222 TO CO RD 351

FOLLOW ENTRANCE TO WATERBOUND

SUBDIVISION.

**ShowingRequirements:** Show Anytime - Notify