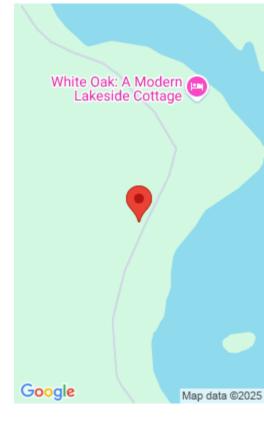

## **Miscellaneous**

**AssociationName:** White Oak Landing

**Directions:** From HWY 278 and HWY 31 head west on 278 for 18 miles. Turn left on CR-77. Drive for 5.1 miles. Turn left onto CR-22. Drive for 1.9 miles. Turn left onto County Road 4005. Follow the road for .9 miles. Turn left onto White Oak Place. The destination is about .5 miles on the left.