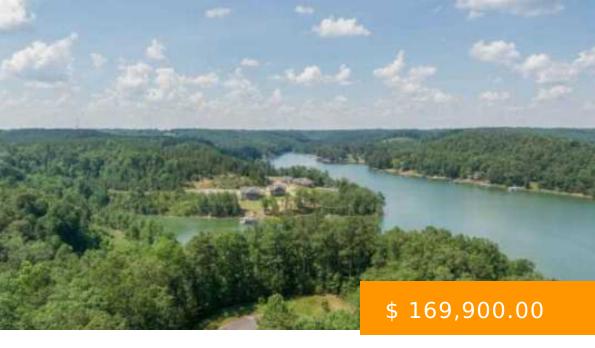

## **LOT 13 CO RD 390**

https://www.doylerealestate.com

SMITH LAKE/LICK BRANCH: WATERBOUND SUBDIVISION LOT 13 PHASE 1.THIS LOT HAS 233 FEET OF WATERFRONTAGE AND IS LOCATED JUST OFF THE MAIN CHANNEL A SHORT DISTANCE FROM TRIDENT MARINA BY WATER. ALTHOUGH IT IS CLOSE TO CULLMAN AND I-65 THIS LOT IS LOCATED IN AN AREA THAT HAS LESS BOAT...

## **MISCELLANEOUS**

Waterfrontage: 233 Waterfront\_Access: Water Front

PossibleUse: Investment (PossibleUse)

Directions: CO RD 222 TO CO RD 351

FOLLOW ENTRANCE TO WATERBOUND

FOLLOW ENTRANCE TO WATERBOOM

SUBDIVISION.