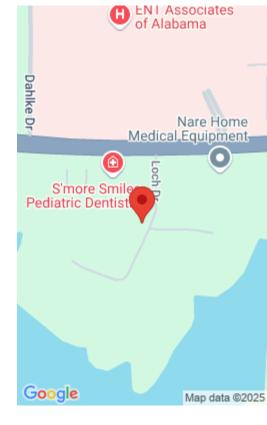

# **Miscellaneous**

Waterfront\_Access: Water Front

PossibleUse: Residential (PossibleUse) Directions: HWY 157 TURN INTO LOCH LANDING

JUST ACROSS FROM CULLMAN REGIONAL

MEDICAL CENTER, LOTS ON LEFT.

ShowingRequirements: Show Anytime -