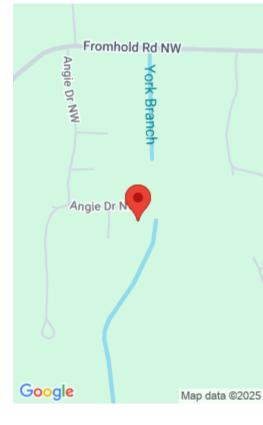

## **Miscellaneous**

**Directions:** West main to St Joseph, left on Fromhold, left on Angie Drive, lot at the end on

right

**ShowingRequirements:** Call Listing

Agent