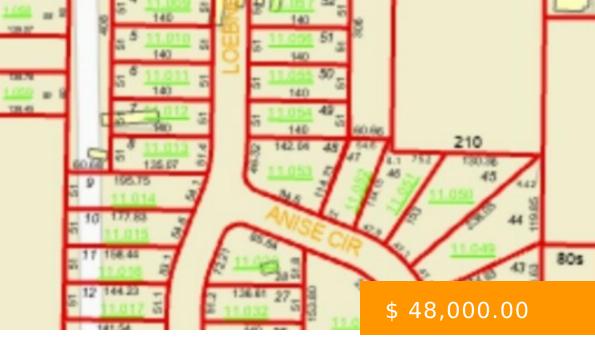

## **LOT 16,17,18 MAGNOLIA**

https://www.doylerealestate.com

Are you ready to build in Cullman city? Here is your lot! Magnolia Subdivision is your spot!

1833 Loebner Ln, Cullman, AL 35055, USA

- Lots
- Land and Lots
- Active

County: Cullman Zoning: R1

**List Office Key Numeric: 936** 

**FEES & TAXES** 

TaxAnnualAmount: \$ 283.00 AssociationFee: \$ 350.00

**MISCELLANEOUS** 

**AssociationName:** Magnolia Management **Directions:** 31 South, left on Cherokee, right

on 3rd, left on Bolte, Magnolia on right, lots

on right

ShowingRequirements: Call Listing Agent

**SCHOOL INFORMATION** 

Elementary School: East Elementary Middle School: Cullman Middle

High School: Cullman