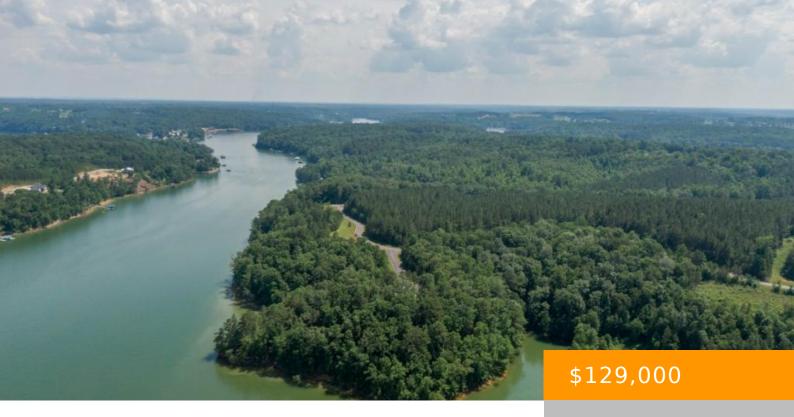

#### **LOT 18 CO RD 390**

https://www.doylerealestate.com

SMITH LAKE/LICK BRANCH: WATERBOUND SUBDIVISION LOT 18 PHASE 1.THIS LOT HAS 200 FEET OF WATERFRONTAGE AND IS LOCATED JUST OFF THE MAIN CHANNEL A SHORT DISTANCE FROM TRIDENT MARINA BY WATER. ALTHOUGH IT IS CLOSE TO CULLMAN AND I-65 THIS LOT IS LOCATED IN AN AREA THAT HAS LESS BOAT TRAFFIC, BIG WATER VIEWS AND...

### **Miscellaneous**

Waterfrontage: 200 Waterfront\_Access: Water Front

PossibleUse: Investment (PossibleUse)

Directions: CO RD 222 TO CO RD 351.

FOLLOW ENTRANCE TO WATERBOUND

SUBDIVISION.

**ShowingRequirements:** Show Anytime - Notify