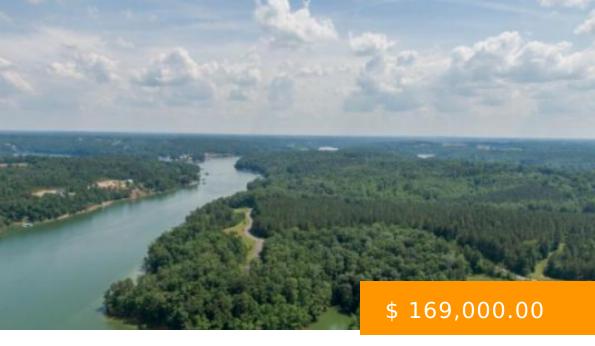

# **LOT 20 CO RD 390**

https://www.doylerealestate.com

SMITH LAKE/LICK BRANCH: WATERBOUND SUBDIVISION LOT 20 PHASE 1.THIS LOT HAS 216 FEET OF WATERFRONTAGE AND IS LOCATED JUST OFF THE MAIN CHANNEL A SHORT DISTANCE FROM TRIDENT MARINA BY WATER. ALTHOUGH IT IS CLOSE TO CULLMAN AND I-65 THIS LOT IS LOCATED IN AN AREA THAT HAS LESS BOAT...

#### **MISCELLANEOUS**

Waterfrontage: 216

**PossibleUse:** Investment (PossibleUse)

ShowingRequirements: Show Anytime -

Notify A/O

Waterfront\_Access: Water Front

**Directions:** CO RD 222 TO CO RD 351. FOLLOW ENTRANCE TO WATERBOUND