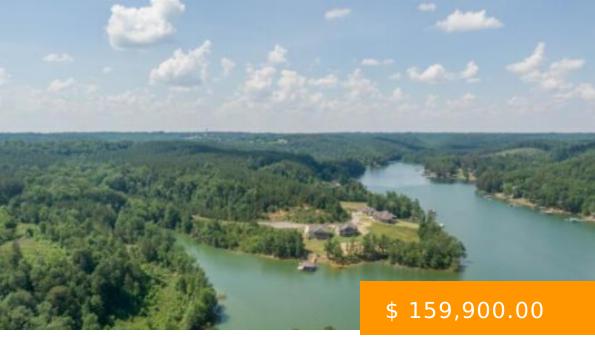

# LOT 22 CO RD 390

https://www.doylerealestate.com

SMITH LAKE/LICK BRANCH: WATERBOUND SUBDIVISION LOT 22 PHASE 1.THIS LOT HAS 125 FEET OF WATERFRONTAGE AND IS LOCATED JUST OFF THE MAIN CHANNEL A SHORT DISTANCE FROM TRIDENT MARINA BY WATER. ALTHOUGH IT IS CLOSE TO CULLMAN AND I-65 THIS LOT IS LOCATED IN AN AREA THAT HAS LESS BOAT...

#### **MISCELLANEOUS**

 Waterfrontage: 125
 Waterfront\_Access: Water Front

 PossibleUse: Investment (PossibleUse)
 Directions: CO RD 222 TO CO RD 351.

 FOLLOW ENTRANCE TO WATERBOUND SUBDIVISION.

 ShowingRequirements: Show Anytime - Notify A/O