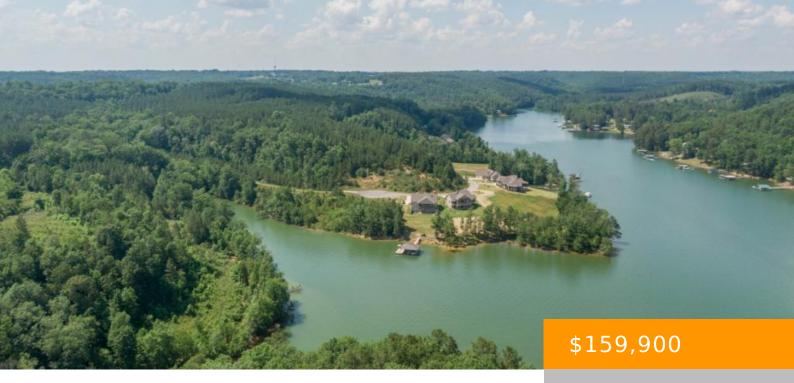

LOT 22 CO RD 390 https://www.doylerealestate.com

SMITH LAKE/LICK BRANCH: WATERBOUND SUBDIVISION LOT 22 PHASE 1.THIS LOT HAS 125 FEET OF WATERFRONTAGE AND IS LOCATED JUST OFF THE MAIN CHANNEL A SHORT DISTANCE FROM TRIDENT MARINA BY WATER. ALTHOUGH IT IS CLOSE TO CULLMAN AND I-65 THIS LOT IS LOCATED IN AN AREA THAT HAS LESS BOAT TRAFFIC, BIG WATER VIEWS AND...

## Miscellaneous

Waterfrontage: 125 PossibleUse: Investment (PossibleUse) Waterfront\_Access: Water Front

**Directions:** CO RD 222 TO CO RD 351. FOLLOW ENTRANCE TO WATERBOUND SUBDIVISION.

**ShowingRequirements:** Show Anytime - Notify A/O