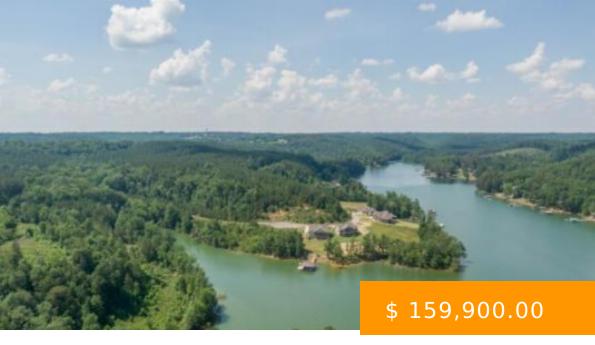

## **LOT 23 CO RD 390**

https://www.doylerealestate.com

SMITH LAKE/LICK BRANCH: WATERBOUND SUBDIVISION LOT 23 PHASE 1.THIS LOT HAS 113 FEET OF WATERFRONTAGE AND IS LOCATED JUST OFF THE MAIN CHANNEL A SHORT DISTANCE FROM TRIDENT MARINA BY WATER. ALTHOUGH IT IS CLOSE TO CULLMAN AND I-65 THIS LOT IS LOCATED IN AN AREA THAT HAS LESS BOAT...

3W5W+5R Crane Hill, AL, USA

- Waterfront
- Land and Lots
- Active

**BASIC FACTS** 

**Date added:** 10/22/24

Status: Active

MLS #: 514667

County: Cullman

**Subdivision Name:** Other See Remarks

## **MISCELLANEOUS**

Waterfrontage: 113

**PossibleUse:** Investment (PossibleUse)

ShowingRequirements: Show Anytime -

Notify A/O

Waterfront\_Access: Water Front

**Directions:** CO RD 222 TO CO RD 351. FOLLOW ENTRANCE TO WATERBOUND