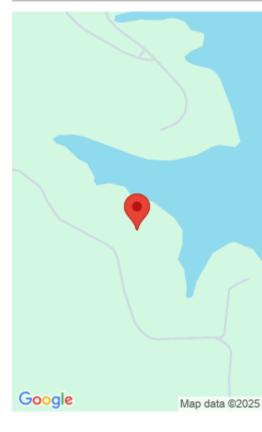

#### **LOT 23 CO RD 390**

https://www.doylerealestate.com

SMITH LAKE/LICK BRANCH: WATERBOUND SUBDIVISION LOT 23 PHASE 1.THIS LOT HAS 113 FEET OF WATERFRONTAGE AND IS LOCATED JUST OFF THE MAIN CHANNEL A SHORT DISTANCE FROM TRIDENT MARINA BY WATER. ALTHOUGH IT IS CLOSE TO CULLMAN AND I-65 THIS LOT IS LOCATED IN AN AREA THAT HAS LESS BOAT TRAFFIC, BIG WATER VIEWS AND...

## **Miscellaneous**

Waterfrontage: 113 Waterfront\_Access: Water Front

**PossibleUse:** Investment (PossibleUse) **Directions:** CO RD 222 TO CO RD 351.
FOLLOW ENTRANCE TO WATERBOUND

SUBDIVISION.

**ShowingRequirements:** Show Anytime - Notify