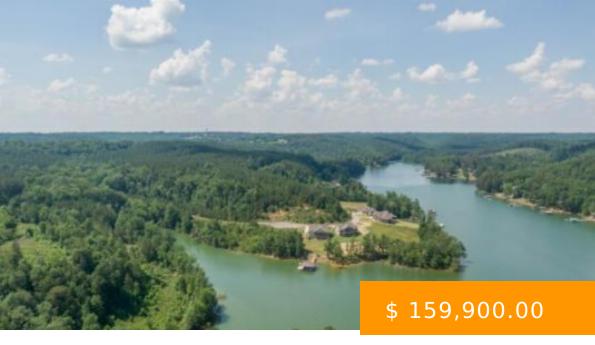

## **LOT 24 CO RD 390**

https://www.doylerealestate.com

SMITH LAKE/LICK BRANCH: WATERBOUND SUBDIVISION LOT 24 PHASE 1.THIS LOT HAS 111 FEET OF WATERFRONTAGE AND IS LOCATED JUST OFF THE MAIN CHANNEL A SHORT DISTANCE FROM TRIDENT MARINA BY WATER. ALTHOUGH IT IS CLOSE TO CULLMAN AND I-65 THIS LOT IS LOCATED IN AN AREA THAT HAS LESS BOAT...

3W5W+8P Crane Hill, AL, USA

- Waterfront
- Land and Lots
- Active

**BASIC FACTS** 

**Date added:** 10/22/24

**Status:** Active

MLS #: 514668

County: Cullman

**Subdivision Name:** Other See Remarks

## **MISCELLANEOUS**

Waterfrontage: 111

**PossibleUse:** Investment (PossibleUse)

ShowingRequirements: Show Anytime -

Notify A/O

Waterfront\_Access: Water Front

**Directions:** CO RD 222 TO CO RD 351. FOLLOW ENTRANCE TO WATERBOUND