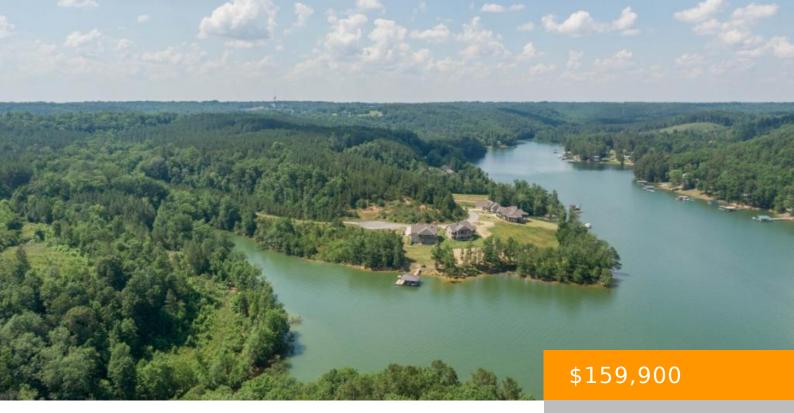

#### **LOT 24 CO RD 390**

https://www.doylerealestate.com

SMITH LAKE/LICK BRANCH: WATERBOUND SUBDIVISION LOT 24 PHASE 1.THIS LOT HAS 111 FEET OF WATERFRONTAGE AND IS LOCATED JUST OFF THE MAIN CHANNEL A SHORT DISTANCE FROM TRIDENT MARINA BY WATER. ALTHOUGH IT IS CLOSE TO CULLMAN AND I-65 THIS LOT IS LOCATED IN AN AREA THAT HAS LESS BOAT TRAFFIC, BIG WATER VIEWS AND...

#### **Miscellaneous**

Waterfrontage: 111 Waterfront\_Access: Water Front

PossibleUse: Investment (PossibleUse)

Directions: CO RD 222 TO CO RD 351.

FOLLOW ENTRANCE TO WATERBOUND

SUBDIVISION.

**ShowingRequirements:** Show Anytime - Notify

# **Amenities & Features**

**CommunityFeatures:** Lake **LotFeatures:** Many Trees

**Utilities:** None