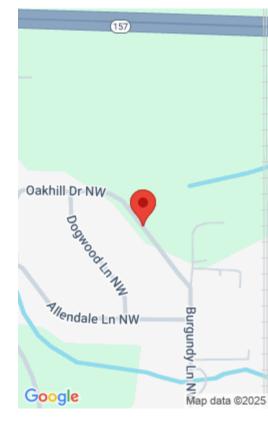

## **Miscellaneous**

**Directions:** From Cullman Association of Realtors, head North on HWY 31. in 1.5 miles, take a Right onto Brantley Ave NW. In .5 miles, turn Right onto Oakhill Drive NW. In .3 miles, the property will be on your right.