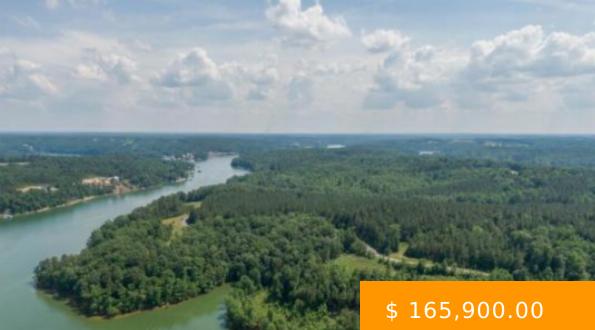

## LOT 26 CO RD 390

https://www.doylerealestate.com

SMITH LAKE/LICK BRANCH: WATERBOUND SUBDIVISION LOT 26 PHASE 1.THIS LOT HAS 132 FEET OF WATERFRONTAGE AND IS LOCATED JUST OFF THE MAIN CHANNEL A SHORT DISTANCE FROM TRIDENT MARINA BY WATER. ALTHOUGH IT IS CLOSE TO CULLMAN AND I-65 THIS LOT IS LOCATED IN AN AREA THAT HAS LESS BOAT...

#### **MISCELLANEOUS**

 Waterfrontage: 132
 Waterfront\_Access: Water Front

 PossibleUse: Investment (PossibleUse)
 Directions: CO RD 222 TO CO RD 351.

 FOLLOW ENTRANCE TO WATERBOUND SUBDIVISION.

 ShowingRequirements: Show Anytime - Notify A/O