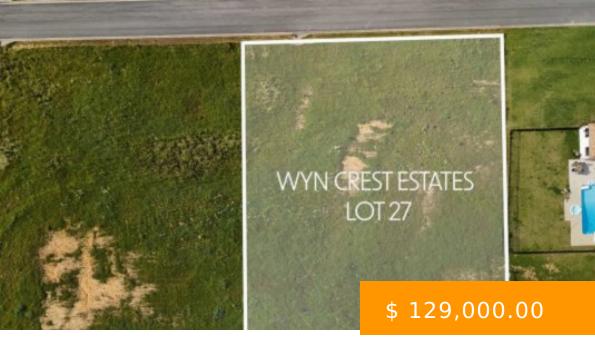

# **LOT 27 CHAMPION LN**

https://www.doylerealestate.com

Opportunity to build your dream home within the city limits with a view of Lake Catoma! Lot 27 in the beautiful Wyn Crest Estates is the perfect location to build a sizable custom home on the 0.9 acre flat lot. The land is cleared and prepped to break ground!

2040 Champion Ln NE, Cullman, AL 35058, USA

- Lots
- Land and Lots
- Active