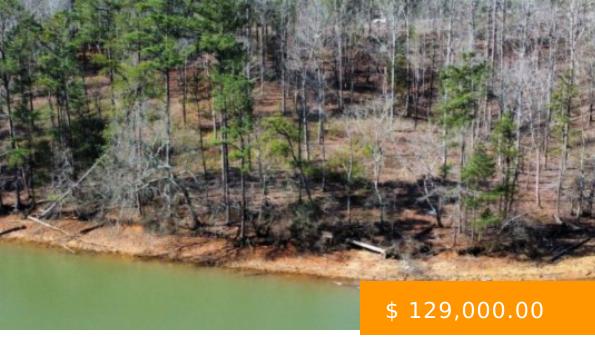

## **LOT 27 SHORESIDE DR**

https://www.doylerealestate.com

Beautiful, wooded lot with 137' of gently sloped shoreline on the main channel of the Sipsey River. Bankhead National Forest is directly across the water, so your view will never change. Gated community with pool, playground, club house, and boat launch. RV's allowed a certain number of days per year.

Community Name: Smith-Water Front County: Winston

**FEES & TAXES** 

TaxAnnualAmount: \$ 672.00 TaxYear: 2024

AssociationFee: \$ 787.00

**List Office Key Numeric: 923** 

**MISCELLANEOUS** 

Waterfrontage: 137 AssociationName: Shoreside at Sipsey HOA