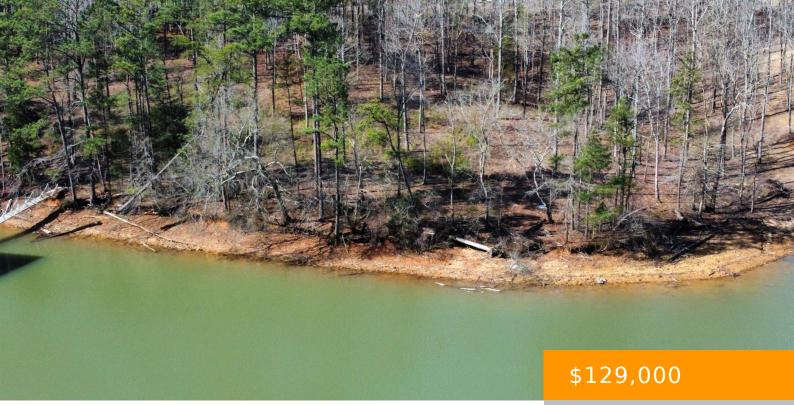

## **LOT 27 SHORESIDE DR**

https://www.doylerealestate.com

Beautiful, wooded lot with 137' of gently sloped shoreline on the main channel of the Sipsey River. Bankhead National Forest is directly across the water, so your view will never change. Gated community with pool, playground, club house, and boat launch. RV's allowed a certain number of days per year.