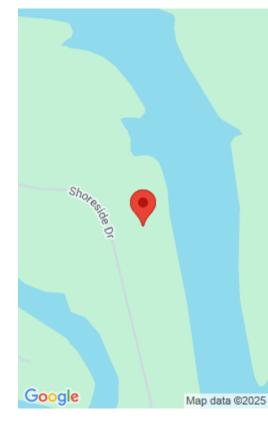

## **Miscellaneous**

Waterfrontage: 137 AssociationName: Shoreside at Sipsey

HOA

**Directions:** From Hwy 278 turn onto Co Rd 57. Go **ShowingRequirements:** Call Listing

2 miles turn left on new gravel road. Go through A gate and take a left. Go about 1 mile. lot will be on

the left.

Agent