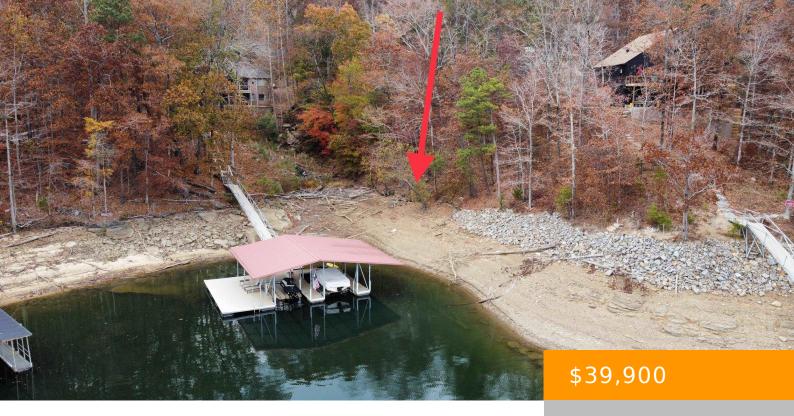

LOT 3 LAURELWOOD https://www.doylerealestate.com

Beautiful wooded lot on Brushy Creek in the beautiful, gated Laurelwood Subdivision. Paved roads, underground utilities, and community boat ramp. Lot has been permitted for a dock.