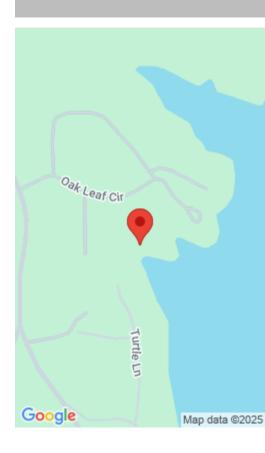

**Directions:** From Hwy 278, take Co Rd 63 for 3 miles. Turn right onto Old Arley Road for 2.5 miles, turn right for 0.5 miles. Turn left onto Oak Leaf Circle. Go through gate and turn right onto Hollyberry Lane and lot will be on the left.