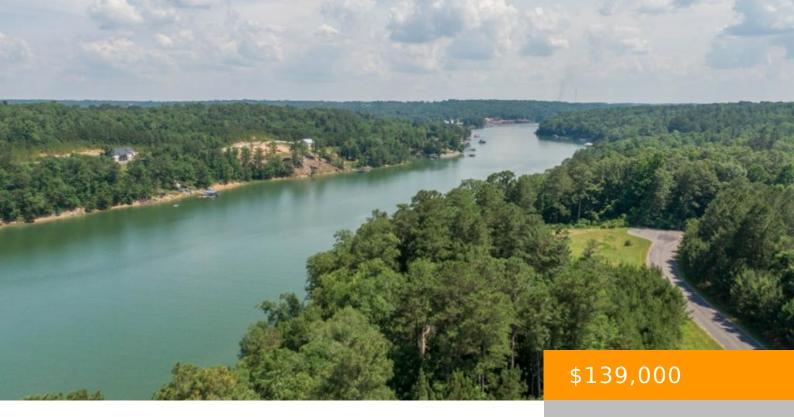

#### **LOT 4 CO RD 390**

https://www.doylerealestate.com

SMITH LAKE/LICK BRANCH: WATERBOUND SUBDIVISION LOT 4
PHASE I. THIS LOT HAS 101 FT OF WATERFRONTAGE AND IS
LOCATED JUST OFF THE MAIN CHANNEL A SHORT DISTANCE
FROM TRIDENT MARINA BY WATER. ALTHOUGH IT IS CLOSE TO
CULLMAN AND I-65 THIS LOT IS LOCATED IN AN AREA THAT HAS
LESS BOAT TRAFFIC, BUG WATER VIEWS...