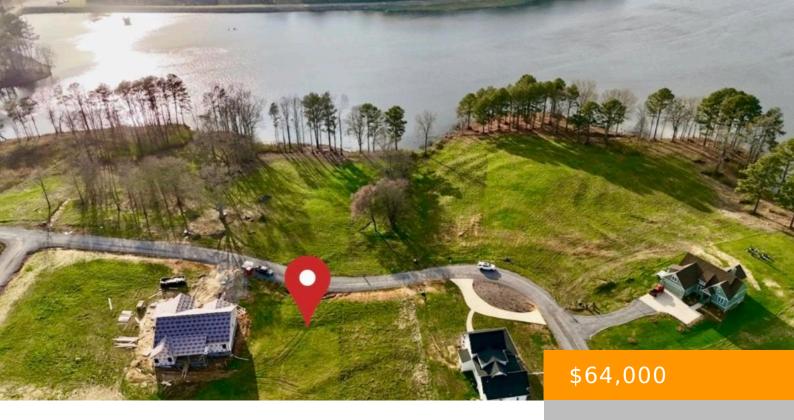

#### **LOT 45 EASTERN SHORES DR**

https://www.doylerealestate.com

Check out this great water view lot in the new Eastern Shores at Catoma subdivision! Lot is 0.42 acres and ready to build on! Underground utilities are available, and lot has been previously perc tested and surveyed. NO HOA. Limited RV use is allowed while building, and 1500 minimum sq ft build restrictions do apply....

## **Amenities & Features**

LotFeatures: Cleared