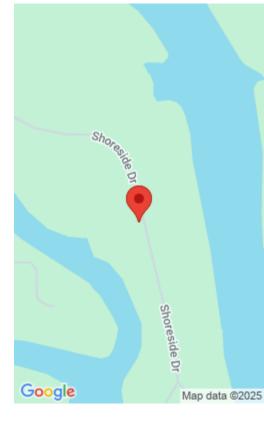

## **Miscellaneous**

Waterfrontage: 127 AssociationName: Shoreside at Sipsey

**Directions:** From Hwy 278 turn onto Co Rd 57. Go 2 miles turn left on new gravel road. Go through gate and take a left. Go about 1 mile. Lot will be on

the right.

**ShowingRequirements:** Show Anytime - No Appt