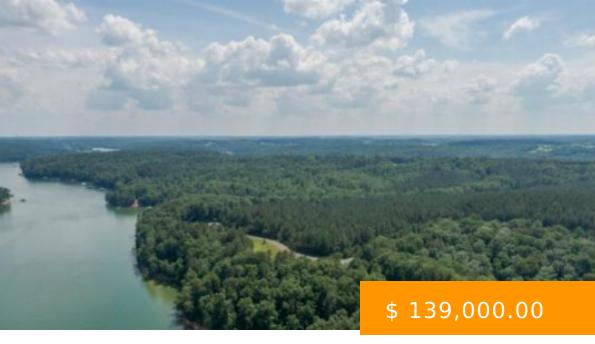

# LOT 6 CO RD 390

https://www.doylerealestate.com

SMITH LAKE/LICK BRANCH: WATERBOUND SUBDIVISION LOT 6 PHASE I. THIS LOT HAS 108 FT OF WATERFRONTAGE AND IS LOCATED JUST OFF THE MAIN CHANNEL A SHORT DISTANCE FROM TRIDENT MARINA BY WATER. ALTHOUGH IT IS CLOSE TO CULLMAN AND I-65 THIS LOT IS LOCATED IN AN AREA THAT HAS LESS...

## **MISCELLANEOUS**

 Waterfrontage: 108
 Waterfront\_Access: Water Front

 PossibleUse: Investment (PossibleUse)
 Directions: CO RD 222 TO C O RD 351

 FOLLOW ENTRANCE TO WATERBOUND SUBDIVISION

 ShowingRequirements: Show Anytime - Notify A/O