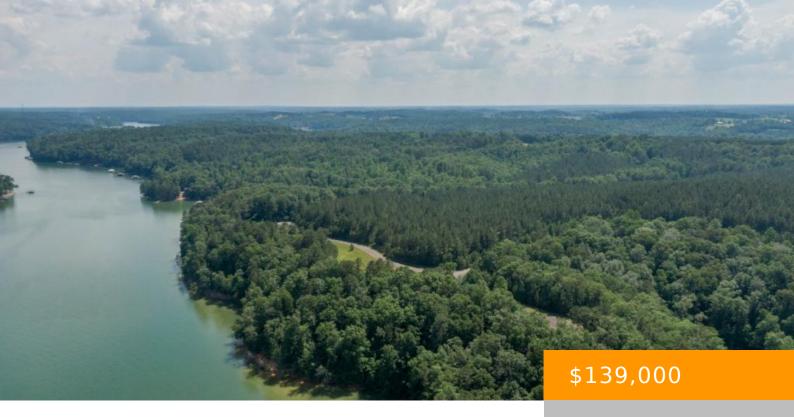

#### **LOT 6 CO RD 390**

https://www.doylerealestate.com

SMITH LAKE/LICK BRANCH: WATERBOUND SUBDIVISION LOT 6
PHASE I. THIS LOT HAS 108 FT OF WATERFRONTAGE AND IS
LOCATED JUST OFF THE MAIN CHANNEL A SHORT DISTANCE
FROM TRIDENT MARINA BY WATER. ALTHOUGH IT IS CLOSE TO
CULLMAN AND I-65 THIS LOT IS LOCATED IN AN AREA THAT HAS
LESS BOAT TRAFFIC, BUG WATER VIEWS...