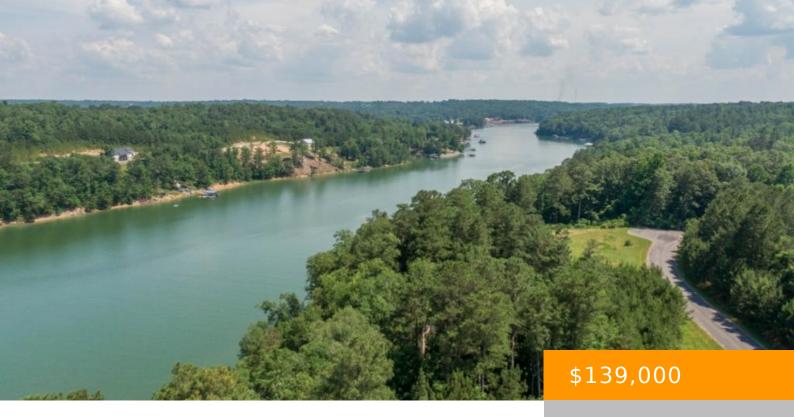

#### **LOT 7 CO RD 390**

https://www.doylerealestate.com

SMITH LAKE/LICK BRANCH: WATERBOUND SUBDIVISION LOT 7
PHASE 1.THIS LOT HAS 119 FEET OF WATERFRONTAGE AND IS
LOCATED JUST OFF THE MAIN CHANNEL A SHORT DISTANCE
FROM TRIDENT MARINA BY WATER. ALTHOUGH IT IS CLOSE TO
CULLMAN AND I-65 THIS LOT IS LOCATED IN AN AREA THAT HAS
LESS BOAT TRAFFIC, BIG WATER VIEWS AND...

#### **Miscellaneous**

Waterfrontage: 119 Waterfront\_Access: Water Front

PossibleUse: Investment (PossibleUse) Directions: CO RD 222 TO CO RD 351.

FOLLOW ENTRANCE TO WATERBOUND

SUBDIVISION.

**ShowingRequirements:** Show Anytime - Notify