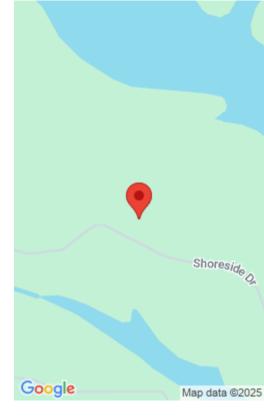

### **Miscellaneous**

**AssociationName:** Shoreside at Sipsey **Directions:** From Hwy 278 turn onto Co Rd 57.

Go 2 miles turn left on new gravel road. Go through gate and take a left. Go about 1 mile.

Lot will be on the left.

**ShowingRequirements:** Show Anytime - No

Appt