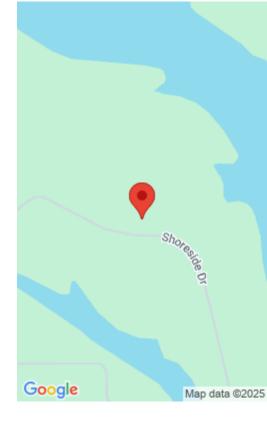

### **Miscellaneous**

**AssociationName:** Shoreside at Sipsey **Directions:** From Hwy 278 turn onto Co Rd 57.

Go 2 miles turn left on new gravel road. Go through gate and take a left. Go about 1 mile.

Lot will be on the left.

**ShowingRequirements:** Show Anytime - No

Appt