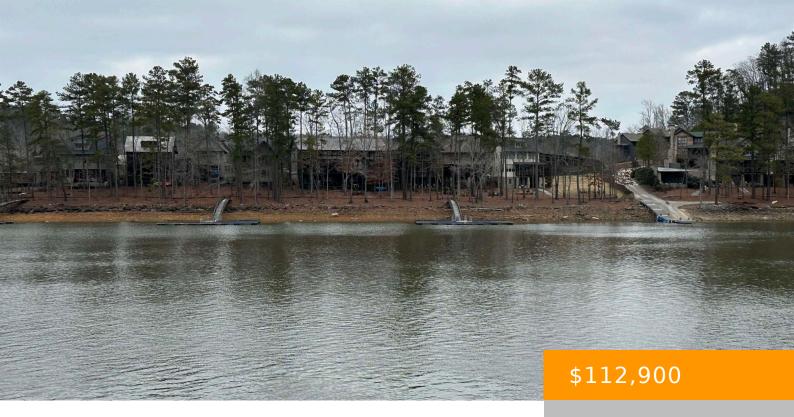

#### **LOT 8 CO RD 106**

https://www.doylerealestate.com

Build your dream home on this beautiful lake lot! This beautiful lot has a great build site and large rocks on the way to the water. The property is just a couple of miles over the Winston Co line. Enjoy 175 ft of shore line. Buy now and be ready for Summer on Smith Lake....

# **Miscellaneous**

Waterfrontage: 175 Waterfront\_Access: Deeded Access

**AssociationName:** The Coves at **Directions:** Take exit 305 (Co Rd 222) towards Crane

Crooked Creek

Hill, go 14.5 miles, turn rh on Co Rd 946(across from Fire Dept) Go 3.1 miles, take L on Co Rd 963,Go .1 mile