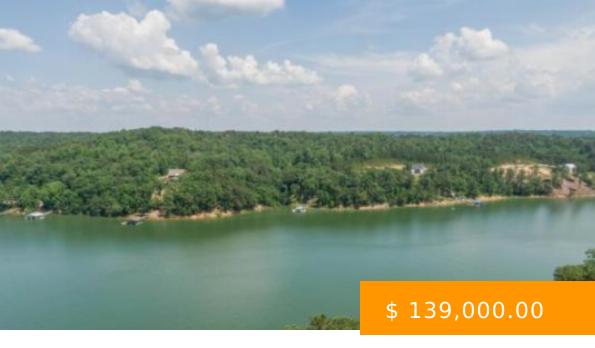

# **LOT 8 CO RD 390**

https://www.doylerealestate.com

SMITH LAKE/LICK BRANCH: WATERBOUND SUBDIVISION LOT 8 PHASE 1.THIS LOT HAS 102 FEET OF WATERFRONTAGE AND IS LOCATED JUST OFF THE MAIN CHANNEL A SHORT DISTANCE FROM TRIDENT MARINA BY WATER. ALTHOUGH IT IS CLOSE TO CULLMAN AND I-65 THIS LOT IS LOCATED IN AN AREA THAT HAS LESS BOAT...

### 3W4X+6R Crane Hill, AL, USA

- Waterfront
- Land and Lots
- Active

**BASIC FACTS** 

**Date added:** 10/22/24

**Status:** Active

MLS #: 514659

County: Cullman

**Subdivision Name:** Other See Remarks

## **MISCELLANEOUS**

Waterfrontage: 102

**PossibleUse:** Investment (PossibleUse)

ShowingRequirements: Show Anytime -

Notify A/O

Waterfront\_Access: Water Front

**Directions:** CO RD 222 TO CO RD 351. FOLLOW ENTRANCE TO WATERBOUND