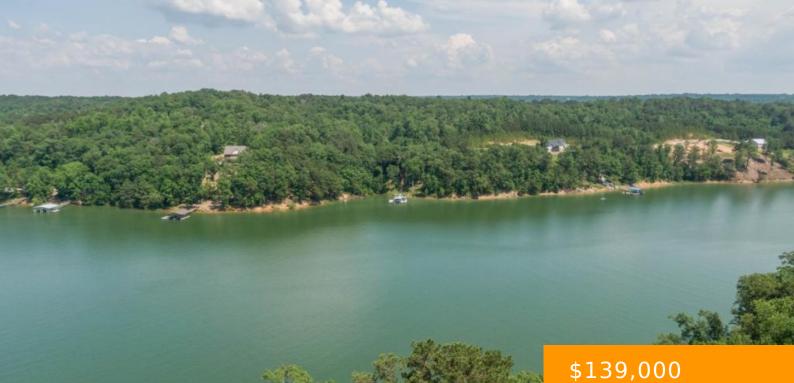

LOT 8 CO RD 390 https://www.doylerealestate.com

SMITH LAKE/LICK BRANCH: WATERBOUND SUBDIVISION LOT 8 PHASE 1.THIS LOT HAS 102 FEET OF WATERFRONTAGE AND IS LOCATED JUST OFF THE MAIN CHANNEL A SHORT DISTANCE FROM TRIDENT MARINA BY WATER. ALTHOUGH IT IS CLOSE TO CULLMAN AND I-65 THIS LOT IS LOCATED IN AN AREA THAT HAS LESS BOAT TRAFFIC, BIG WATER VIEWS AND ...

## Miscellaneous

Waterfrontage: 102 PossibleUse: Investment (PossibleUse) Waterfront\_Access: Water Front

**Directions:** CO RD 222 TO CO RD 351. FOLLOW ENTRANCE TO WATERBOUND SUBDIVISION.

**ShowingRequirements:** Show Anytime - Notify A/O