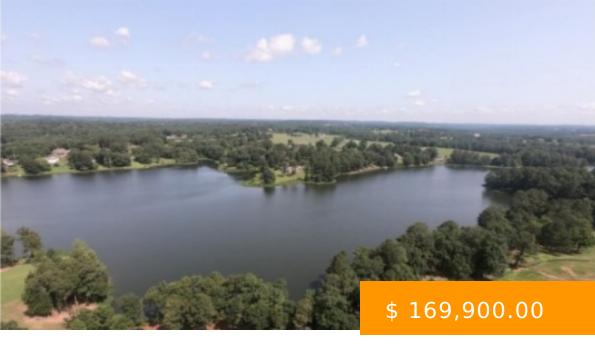

# LOT 9 CHAMPION LN

https://www.doylerealestate.com

1.5 Ac +/- Lake Catoma waterfront lot ready to build Cullman City schools. Rare waterfront lot in Wyn Crest Estates. Beautiful views, convenient to downtown, Hospital, Schools and Interstate.
Restricted subdivision underground utilities.
Adjacent lot 10 also available for sale. 2041 Champion Ln NE, Cullman, AL 35058, USA

### **MISCELLANEOUS**

View: Lake, Water

**Directions:** Take Hwy 157 towards the hospital turn onto Dahlke Dr follow to Wyn Crest Est Champion Lane land will be on left.

**PossibleUse:** Residential (PossibleUse), Restricted (PossibleUse)