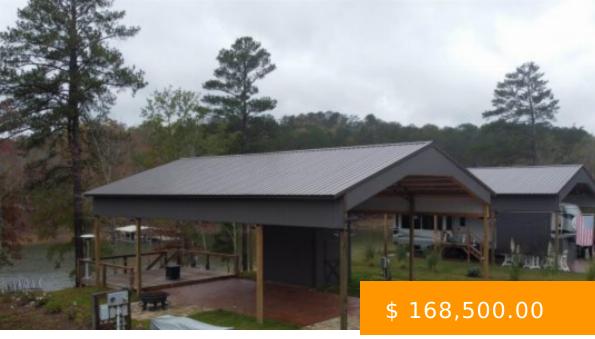

## LOT 96 SHORESIDE DR

https://www.doylerealestate.com

Discover Lot 96, a stunning dedicated RV lot nestled within the gated community of Shoreside at Sipsey. This beautiful, flat, and gently sloped lot is ready for immediate use, offering a seamless setup with a sturdy RV cover, a concrete pad with porch, and utilities already in place, including water,... 88 Lost Fourty Loop, Double Springs, AL 35553, USA