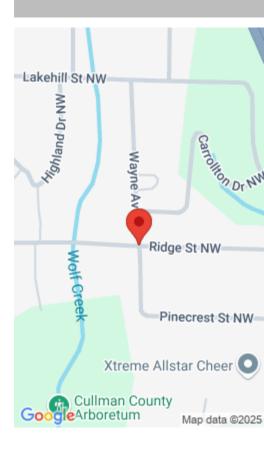

## **Miscellaneous**

Directions: Hwy 31N to Woodland Heights, turn ShowingRequirements: Show Anytime - No left on Ridge Street. Property will be on the left.

Appt