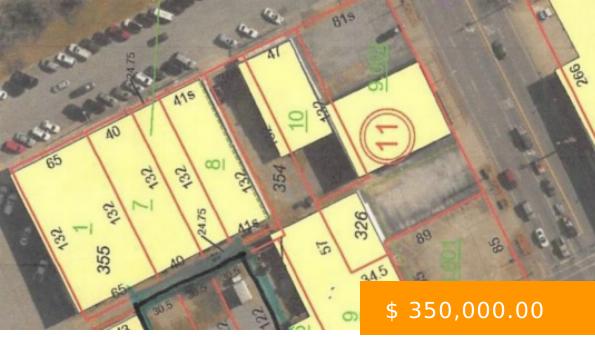

# **SECOND AVE**

https://www.doylerealestate.com

THIS LARGE FLAT LOT LOCATED IN THE HEART OF THE CITY COULD HAVE MANY USES.

707 2nd Ave NE, Cullman, AL 35055, USA

- Commercial Land
- Land and Lots
- Active

#### **MISCELLANEOUS**

**Directions:** LOCATED IN THE HEART OF

DOWNTOWN 1/2 BLOCK NORTH OF

INTERSECTION 278 AND 31 ON THE RIGHT.

ShowingRequirements: Call Listing Office