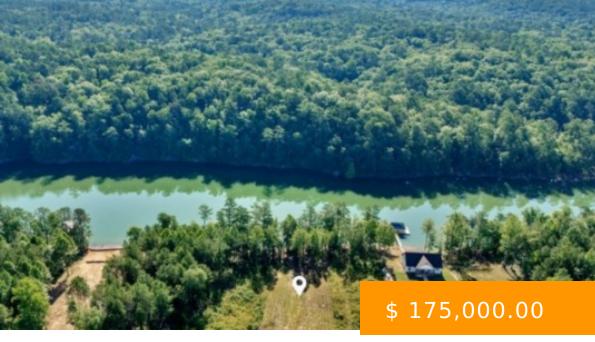

## **SHORESIDE DR**

https://www.doylerealestate.com

If you are looking for a great lot with a gentle walk to deep, year-round water, make sure you put Lot 33 on your list to check out! This property is 0.82 acres with 105 ft of waterfront and a beautiful rock shoreline. This lot is ready to build on...

1078 Shoreside Dr, Alabama 35553, USA

- Waterfront
- Land and Lots
- Active

**BASIC FACTS** 

**Date added:** 10/23/24 **Post Updated:** 2024-10-23 08:45:57

**Status:** Active **Type:** Waterfront

MLS #: 517491 Association Amenities: Clubhouse, Gated,