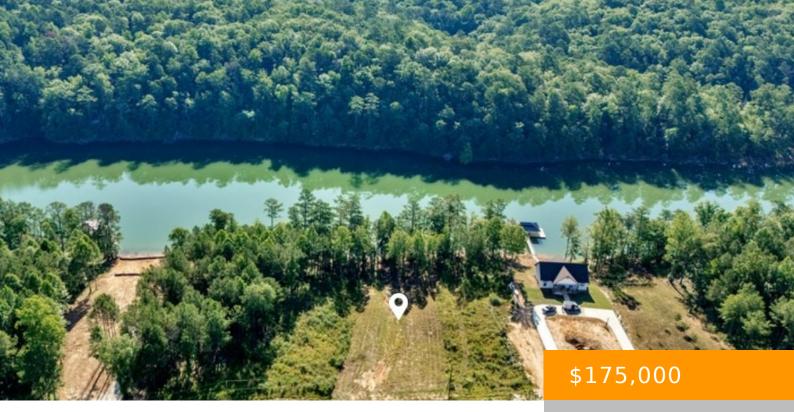

**SHORESIDE DR** https://www.doylerealestate.com

If you are looking for a great lot with a gentle walk to deep, yearround water, make sure you put Lot 33 on your list to check out! This property is 0.82 acres with 105 ft of waterfront and a beautiful rock shoreline. This lot is ready to build on with only a few trees...

## Miscellaneous

Waterfrontage: 105 AssociationName: shoreside at sipsey