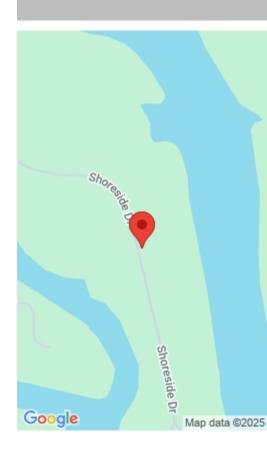

## Waterfront\_Access: Water Front

**Directions:** Take Hwy 278W, turn left toward Corinth Recreation area. Go approx 1.3 miles and turn left onto gravel road. Enter gate and turn left, follow the road until you see sign on left.