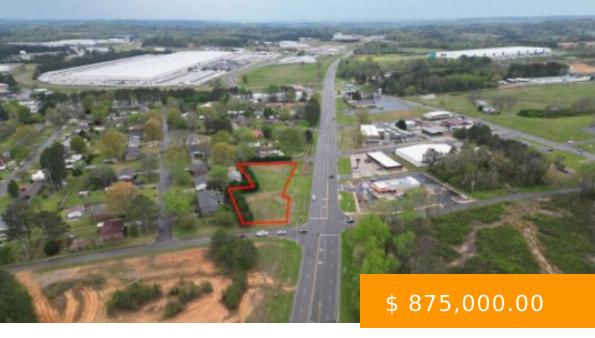

# **TBD CHEROKEE AVE**

https://www.doylerealestate.com

DEVELOPER OPPORTUNITY. 1.11 AC +/- IN CITY LIMITS OF CULLMAN IN OPPORTUNITY ZONE, OVER 365 FT OF RD FRONT ON CHEROKEE AVE SW ACROSS FROM WHATABURGER, NEAR WALMART SUPPER CENTER, RESTAURANTS, RETAIL, HERITAGE SPORTS COMPLEX, INDUSTRY AND A FUTURE PLANNED NEW SHOPPING CENTER. 2109 Main Ave SW, Cullman, AL 35055, USA