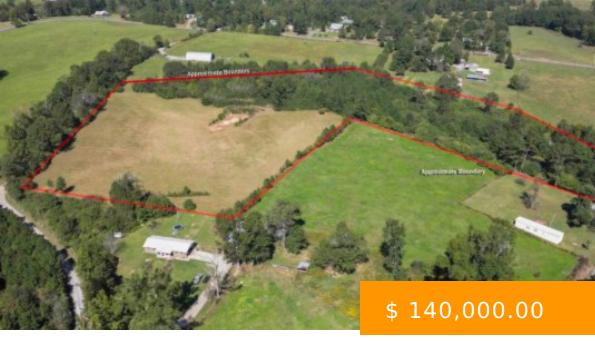

# **TBD CO RD 571**

https://www.doylerealestate.com

+/- 12 acres to be surveyed out of larger parcel (PIN 77741) located on Co Rd 571 in Hanceville, only 5-7 minutes to WSCC and shopping, 10 minutes to I-65. A short 45 minute drive to Birmingham airport or 55 minutes to Huntsville airport. Large area of cleared pasture land...

625 Co Rd 571, Hanceville, AL 35077, USA

- Vacant Land
- Land and Lots
- Active