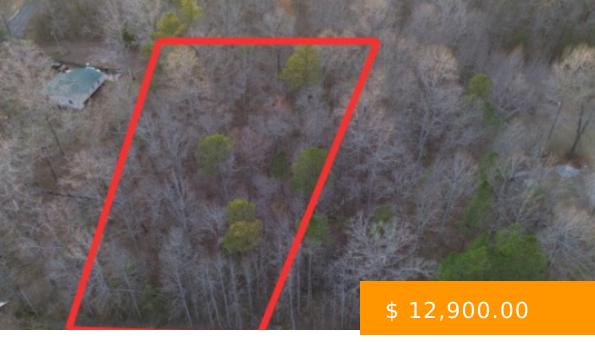

## **TBD KEN DR**

https://www.doylerealestate.com

1.3 acre lot nestled within an established neighborhood. Conveniently located right outside of the Jasper City Limits. Embrace the freedom to build a mobile home or a site built home. Don't miss this opportunity to own a piece of serenity. The property lines in the pictures are not survey accurate...

240 Ken Dr, Jasper, AL 35503, USA

- Lots
- Land and Lots
- Active