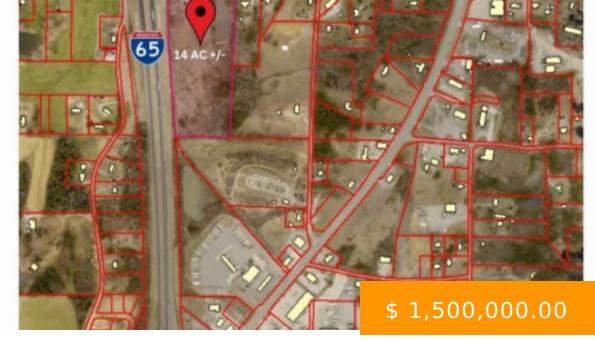

# **TBD MIZE RD**

https://www.doylerealestate.com

14 ACRES +/-, HIGH VISIBILITY FROM I-65 NORTH, GOOD HOPE CITY LIMITS. WITHIN 2 MILES OF CULLMAN INDUSTRIAL PARK, WITH IN 2 MILES OF WALMART, CLOSE TO RESTAURANTS AND URGENT CARES. PURCHASER TO SATISFY THEMSELVES WITH ALL ITEMS OF IMPORTANCE. THIS INCLUDES BUT IS NOT LIMITED TO ACREAGE, SEWAGE AND... 414 Mize Rd S, Good Hope, AL 35055, USA