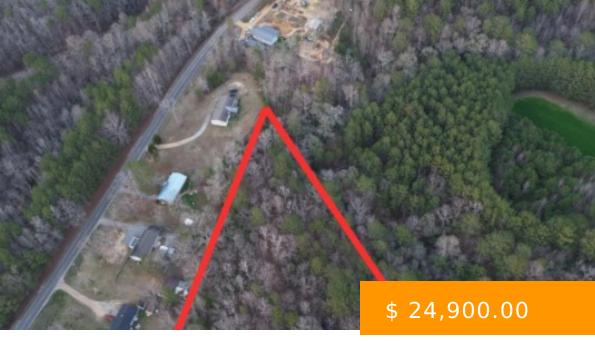

# TBD SPRING CREEK DR

https://www.doylerealestate.com

2.4 acre lot bordering spring creek. Conveniently located right outside of the Jasper City Limits. The property lines in the pictures are not survey accurate but is an approximate estimate. All information of importance is to be verified by buyer and buyers agent